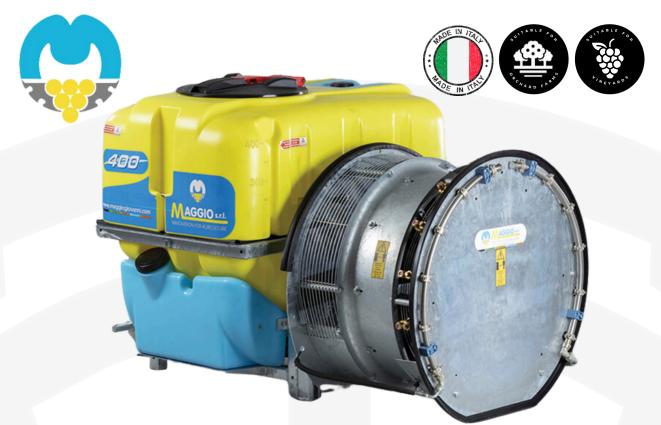

## **BW 500 PO Mounted sprayer**

## **EFFICIENT, DURABLE & ENVIRONMENTALLY FRIENDLY**

The BW500PO is a versatile mounted sprayer equipped with an advanced opposite ventilator system, designed for medium-height orchards and vineyards. Its two-speed nylon air fan with adjustable blades and opposite suction ensures precise spraying with minimal drift, while the high-quality Annovi Reverberi pump and aluminium control unit guarantee reliable performance. Built to last, its hot galvanized steel chassis and conveyor provide durability in the toughest conditions. The BW500PO also features a polyethylene tank with circuit washing and hand washing systems, ensuring both convenience and efficiency during operations.

- Advanced ventilator system: nylon air fan, adjustable blades, and air rectifier.
- Stainless steel nozzle-holder arches with brass anti-drip double nozzles (M65).
- External suction filter with self-filling system.
- Three-point hitch for easy attachment.
- Anti-drift nozzles for reduced environmental impact.
- Annovi Reverberi aluminium pump for consistent performance.
- Internal agitator for uniform mixing.
- Fully compliant with EC Regulations.
- Drive shaft T40-900 (optional)