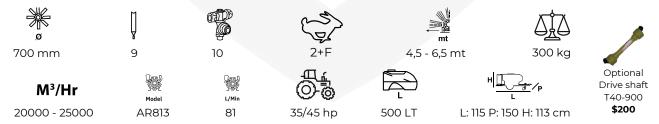

- Advanced ventilator system: nylon air fan, adjustable blades, and air rectifier.
- Stainless steel nozzle-holder arches with brass anti-drip double nozzles (M65).
- External suction filter with self-filling system.
- Three-point hitch for easy attachment.
- Anti-drift nozzles for reduced environmental impact.
- Annovi Reverberi aluminium pump for consistent performance.
- Internal agitator for uniform mixing.
- Fully compliant with EC Regulations.
- Drive shaft T40-900 (optional)